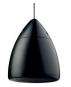

#### DL-H 60-165/T plus white-EN54

Hemi-Sphere Speaker 60 watts, 165mm ABS housing

#### DL-H 60-165/T plus black-EN54

Hemi-Sphere Speaker 60 watts, 165mm ABS housing