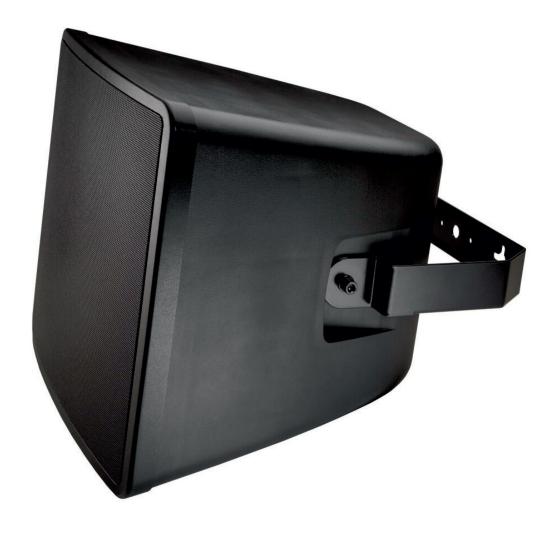

ojector 20 watts, 130mm 4.7μF capacitor

#### DK10/T-EN54-PG-C



Horn Speaker 10 watts 2.2μF capacitor

#### DK15/T-EN54-PG-C



Horn Speaker 15 watts 2.2μF capacitor

#### DK 30/T-EN54-PG-C



Horn Speaker 30 watts 4.7μF capacitor

#### DL-E 06-130/T-EN54-C



Ceiling Speaker 6 watts, 130mm  $1\mu\text{F}$  capacitor

### DL-E 06-165/T-EN54-C DL-SE 06-130/T-EN54-C



Ceiling Speaker 6 watts, 165mm 1μF capacitor



Ceiling Speaker 6 watts, 130mm 2.2µF capacitor



DL-SE 06-165/T-EN54-C

Ceiling Speaker 6 watts, 165mm 2.2μF capacitor



DL-SE10-200/T-EN54-C

Ceiling Speaker 10 watts, 200mm 2.2µF capacitor

#### WA 06-165/T-EN54-C



Wall Speaker 6 watts, 165mm 1μF capacitor

# WA 06-165/T Metal-EN54-C



Metal Wall Speaker 6 watts, 165mm 1μF capacitor









# RELAUNCH OF PRO-SERIES!