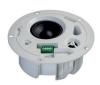

#### **DL-S 15-100/T plus-EN54**

Ceiling Speaker 15 watts, 130mm ABS housing

#### DL-S 30-130/T plus-EN54

Ceiling Speaker 30 watts, 165mm ABS housing