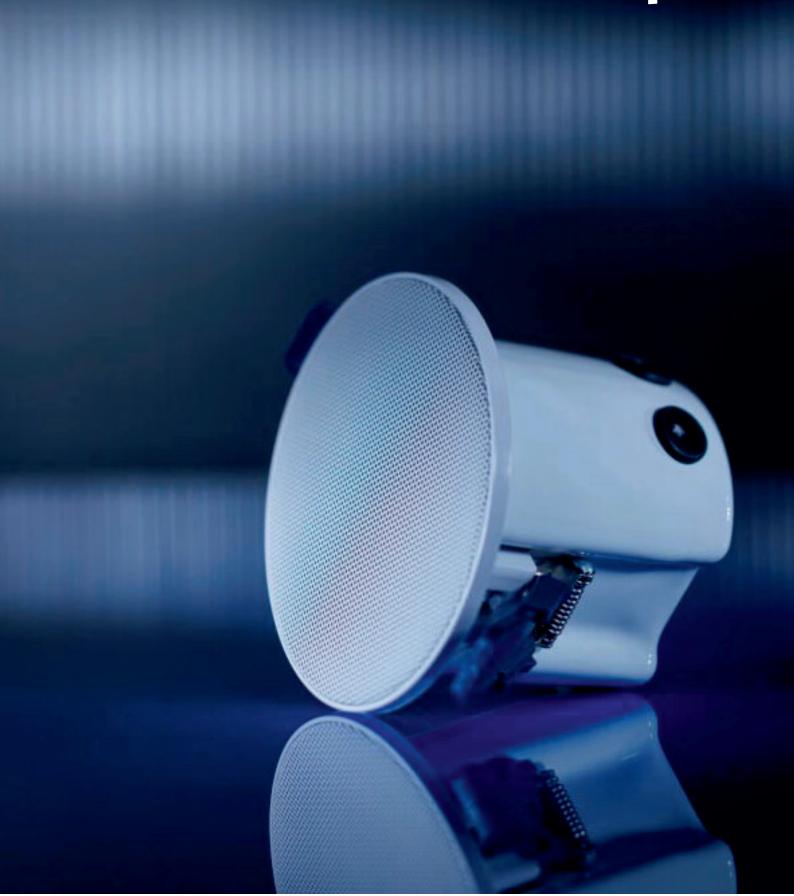

# ic audio NEW PRODUCTS 2024





# **NEW PRODUCTS 2024**

#### WA-S 06-165/T-EN54



Wall Speaker 6 watts, 165mm ABS housing

#### DL-SE 06-66/T-EN54



Ceiling Speaker 6 watts, 66mm Metal housing

#### DL-H 20-100/T plus black-EN54



Hemi-Sphere Speaker 20 watts, 100mm ABS housing

#### DL-H 60-165/T plus white-EN54



Hemi-Sphere Speaker 60 watts, 165mm ABS housing

#### DL-H 60-165/T plus black-EN54



Hemi-Sphere Speaker 60 watts, 165mm ABS housing

#### **DL-S 15-100/T plus-EN54**



Ceiling Speaker 15 watts, 130mm ABS housing

#### DL-S 30-130/T plus-EN54



Ceiling Speaker 30 watts, 165mm ABS housing

#### **DA-SG 80-200/T plus-EN54**



Garden Speaker 80 watts, 200mm ABS housing







## **NEW PRODUCTS 2024**

## **WAGO** connector series



#### DL 06-165/T-EN54W

#### DL-AB 06-200/T-EN54W DL-E 06-165/T-EN5