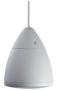

#### DL-H 20-100/T plus black-EN54

Hemi-Sphere Speaker 20 watts, 100mm ABS housing